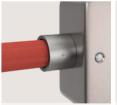

o your functional needs with our range of Junction Boxes for Creative Tubes. Plugs and switches in different standards, both available on single and double boxes.

















CTBOX-2UK









CTBOX-2GER



# PORCELAIN COMPONENTS

Our porcelain components — sockets, plugs, and junction boxes — can be easily used with Creative Tubes when combined with the appropriate porcelain base, which offers 1 to 4 outputs.



KP080











**KP079** 





# **CREATIVE-TUBES ACCESSORIES**

Discover all the amazing possibilities offered by Creative-Tubes and take the time to discover the accessories that best serve your creativity.

# **TERMINALS**

Metal terminals are basic accessories for connecting Creative-Tubes to junction boxes and metal clads, for charming installations on any wall.









FOR CEILING ROSE Thread: M10x1 Creative-Tubes: 20mm

FOR JUNCTION BOX Thread: M20x1 Creative-Tubes: 20mm

# **CLIPS**

Cable clips make the installation of Creative-Tubes systems simple and comfortable. They are perfect for creating unique visible installations.