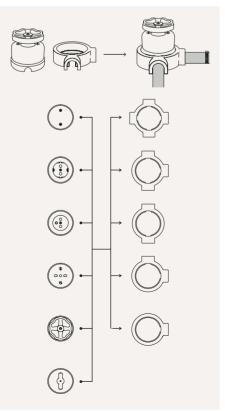

## METAL COMPONENTS

Create many designs and find the answer to your functional needs with our range of Junction Boxes for Creative Tubes. Plugs and switches in different standards, both available on single and double boxes.

CTBOX-2UK

CTBOX-2GER

# PORCELAIN COMPONENTS

Our porcelain components — sockets, plugs, and junction boxes — can be easily used with Creative Tubes when combined with the appropriate porcelain base, which offers 1 to 4 outputs.

KP080

**KP079** 